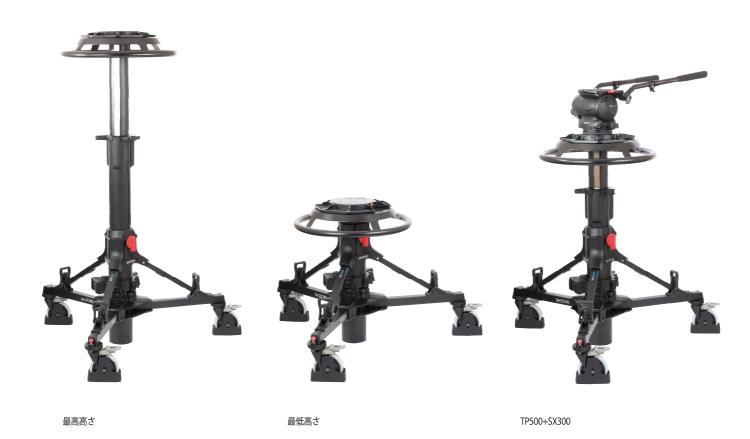

#### **SPECIFICATIONS**

| 最大搭載質量          | 55kg            |
|-----------------|-----------------|
| 最高高さ            | 1,485mm         |
| 最低高さ            | 665mm           |
| ストローク幅          | 820mm           |
| オンショット・ストローク幅(上 | 段コラム) 410mm     |
| 最大幅             | 950mm           |
| 最小幅             | 860mm           |
| 本体質量            | 27.5kg          |
| アンダーガード調整幅      | 20mm            |
| タイヤ径            | 125mm           |
| ハンドル直径          | 535mm           |
| マウント            | フラットベース         |
| 組み合わせ機種         | SX300フラットベースタイプ |
|                 |                 |