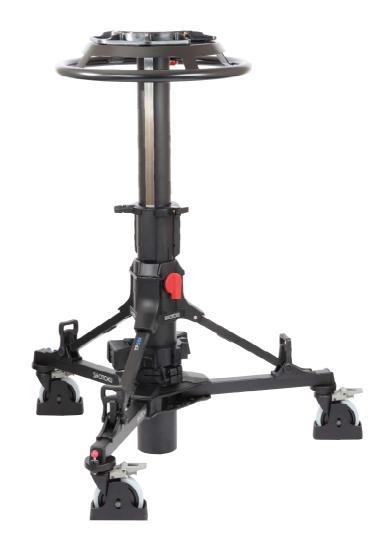

# **TP500**

TP500は自重僅か27.5kgの小型軽量エアーペデス タルです。最大搭載質量が55kgで、ほぼ全てのハン ディカメラシステムに対応します。

コラム内部にはポンプが内蔵されており、昇降バランス調整はコラムを上下に動かす事により行います。ポンプを別に持ち歩く必要はありません。

ドリー部は取り外しが容易で、しかも折り畳み式なので、持ち運びにも便利です。スタジオ常設だけではなく、中継、イベント撮影等、多様な用途に利用できます。

#### **SPECIFICATIONS**

| 最大搭載質量          | 55kg            |
|-----------------|-----------------|
| 最高高さ            | 1,485mm         |
| 最低高さ            | 665mm           |
| ストローク幅          | 820mm           |
| オンショット・ストローク幅(上 | 段コラム) 410mm     |
| 最大幅             | 950mm           |
| 最小幅             | 860mm           |
| 本体質量            | 27.5kg          |
| アンダーガード調整幅      | 20mm            |
| タイヤ径            | 125mm           |
| ハンドル直径          | 535mm           |
| マウント            | フラットベース         |
| 組み合わせ機種         | SX300フラットベースタイプ |
|                 |                 |

#### **FEATURES**

| - 小型軽量                                                  |
|---------------------------------------------------------|
| - 可搬式                                                   |
| - 昇降:エアー式完全バランス                                         |
| - 二段式昇降コラム (上段コラム:エアー式、下段コラム:ガススプリング式)                  |
| <ul><li>内蔵ポンプ方式 (昭特ペデスタル用エアポンプ: #55-0001使用可能)</li></ul> |
| - 高い耐久性能                                                |
| - ハイエンドドリー機能(自在走行・ステアリング走行・トラックロック走行)                   |
| - 安全な昇降動作                                               |
| - ケーブルガード付き                                             |
|                                                         |