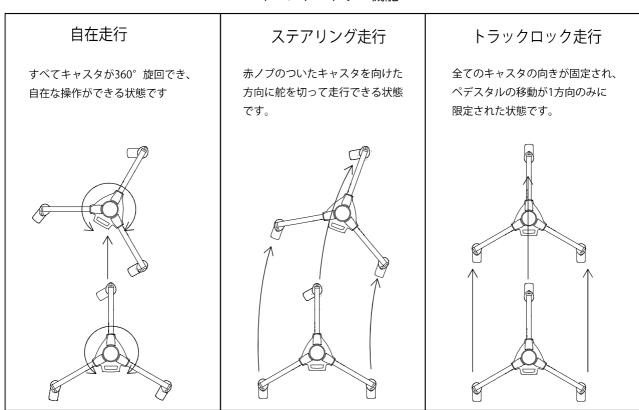

#### **FEATURES**

| - 小型軽量                                                  |
|---------------------------------------------------------|
| - 可搬式                                                   |
| - 昇降:エアー式完全バランス                                         |
| - 二段式昇降コラム (上段コラム:エアー式、下段コラム:ガススプリング式)                  |
| <ul><li>内蔵ポンプ方式 (昭特ペデスタル用エアポンプ: #55-0001使用可能)</li></ul> |
| - 高い耐久性能                                                |
| - ハイエンドドリー機能(自在走行・ステアリング走行・トラックロック走行)                   |
| - 安全な昇降動作                                               |
| - ケーブルガード付き                                             |
|                                                         |

### ハイエンド・ドリー機能